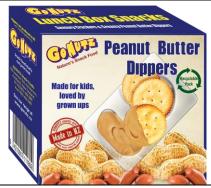

# **Peanut Butter Dippers**

**Sold as** multipacks 6x 22g **Coding:** Packets barcode 9421000111809

marked with B/B date 6-9 months

#### **Features:**

GONUTZ Peanut Butter Dippers combine smooth peanut butter with 3x savoury wheat crackers.

6x portions per pack.
A non-dairy alternative to cheese & cracker snacks.